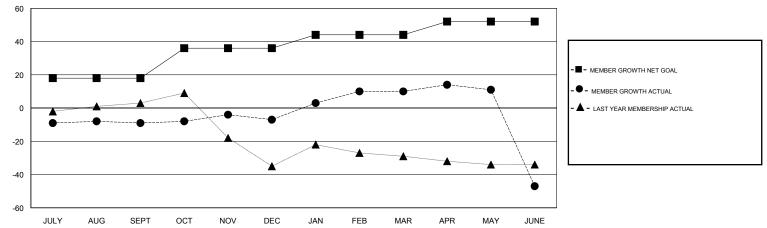

0.4

## MONTHLY MEMBERSHIP PROGRESS REPORT

## District 26 M2

Results as of: 06/30/2018

GMT CA

DROPPED

MEMBERS ACTUAL (including transfers)

28

52

32

98

## LOCATION MISSOURI JOE AL PICONE GMT: Clubs RESULTS FOR 2017-2018 NEW CLUB GOAL NEW CLUBS DROPPED CLUBS MEMBER GROWTH NET QUARTER QUARTER GOAL 0 0 0 JULY/AUG/SEPT JULY/AUG/SEPT 1 0 0 OCT/NOV/DEC OCT/NOV/DEC 0 0 0 JAN/FEB/MAR JAN/FEB/MAR 0 0 0 APR/MAY/JUNE APR/MAY/JUNE GOALS AND ACTUAL NEW CLUBS CUMULATIVE 1 0.8 0.6



Members

RESULTS FOR 2017-2018

18

18

8

8

MEMBER GROWTH

ACTUAL

22

54

53

46







| DROPPED CLUBS: 0 |     | 31 CLUBS OF 39 ADDED 1 OR MORE<br>NEW MEMBERS | GENDER DISTRIBUTION<br>MALE 988 (70.82%)<br>FEMALE 407 (29.18%) |   |
|------------------|-----|-----------------------------------------------|-----------------------------------------------------------------|---|
| DROPPED MEMBERS  |     |                                               | Women Percentage Fiscal Year Goal: 30%                          |   |
| DECEASED         | 19  | CLICK HERE FOR CUMULATIVE<br>MEMBERSHIP DATA  | TOTAL FAMILY UNIT MEMBERS                                       | 0 |
| CLUB CANCELLED   | 0   |                                               |                                                                 |   |
| OTHER            | 191 |